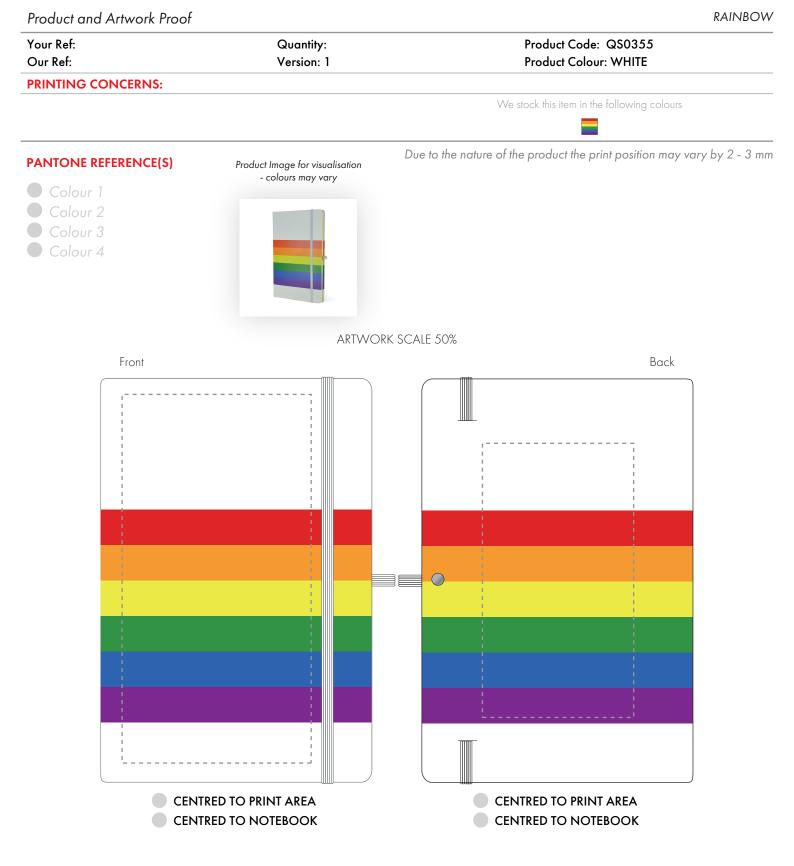

The dashed line is to demonstrate print area and will not appear on your printed item